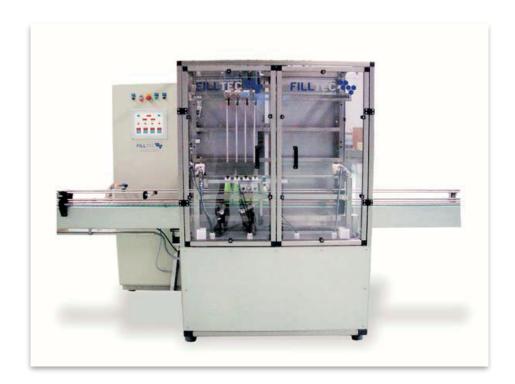

## Filling machine Type FFD

Abfüll- & Verpackungstechnik

Spezialmaschinen GmbH

For the filling of all kinds of liquid products into various shapes of bottles and container. Capacity according to number of filling valves and product 800 - 10.000 container/h.

| Technical Specifications |                                                                                                                                                                                                                                                                                                                                                                                                                                                            |
|--------------------------|------------------------------------------------------------------------------------------------------------------------------------------------------------------------------------------------------------------------------------------------------------------------------------------------------------------------------------------------------------------------------------------------------------------------------------------------------------|
|                          |                                                                                                                                                                                                                                                                                                                                                                                                                                                            |
| Equipment:               | <ul> <li>Machine with 1-12 filling positions</li> <li>Materials in contact with the product according to the requirements</li> <li>Filling volume is free programmable</li> <li>Process data adjustable via touch panel</li> <li>Filling volume according to requirements: 5 ml - 20 l (as per machine design)</li> <li>With all necessary sensors and PLC-control Siemens S7</li> <li>Flow control by inductive or mass flow meters (Coriolis)</li> </ul> |
| Power supply:            | 230/400 V                                                                                                                                                                                                                                                                                                                                                                                                                                                  |
| Air pressure:            | 6 bar                                                                                                                                                                                                                                                                                                                                                                                                                                                      |
| Options:                 | <ul> <li>Execution for Ex-areas according to ATEX-guides</li> </ul>                                                                                                                                                                                                                                                                                                                                                                                        |
|                          |                                                                                                                                                                                                                                                                                                                                                                                                                                                            |